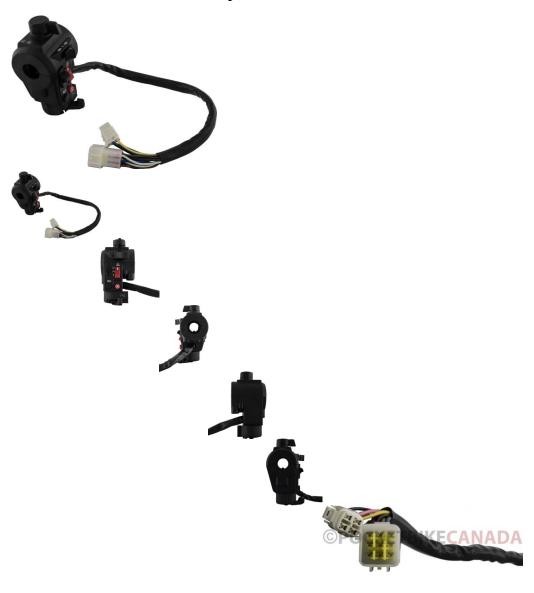

## Description

Handlebar left switch assembly. Most commonly used for (but not limited to) 400cc ATVs such as the Jianshe JS400 Mountain Lion as well as many other clones, rebrands and similar displacement machines.

Common Jianshe model name is primarily listed as "Jianshe JS400", "Jianshe JS400 ATV", "Jianshe 400cc ATV", "Jianshe 400cc 4x4" and "Jianshe 400cc Mountain Lion". Common listed Jianshe JS400 left hand switch assembly part number is SSC5-560000-0 and listed as "LEFT HANDLE BAR SWITCH ASSY" in their parts lists. Also applies to some variations of Jianshe 400cc Go karts, buggies, UTVs and other products.