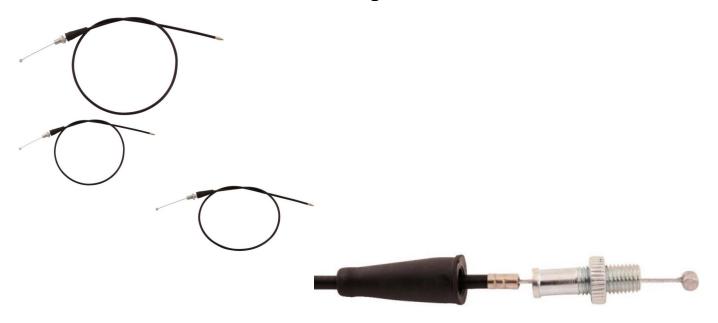

Throttle Cable - M10, 200.5cm Total Length - CBL2180 - PBC956F1

Rating: Not Rated Yet Price

\$24.99

Ask a question about this product

Description

This cable is most commonly (though not exclusively) used for ATVs, dirt bikes, scooters and other powersports products. Primarily of displacements within the 50cc to 250cc range (50cc 70cc 90cc 110cc 125cc 140cc 150cc 200cc 250cc). As a result of its length this throttle cable in particular is most commonly known for its application in dune buggies, such as the 110cc, 125cc, 150cc, 200cc and 250cc models.

- Total Core Wire Length: 200.5cmSheath Length: 186cm
- Thread Length: 2cm
- Thread Type: M10
- Cable Travel Length: 11.1cm
- Cable Stops: 5.6mm, 3mm