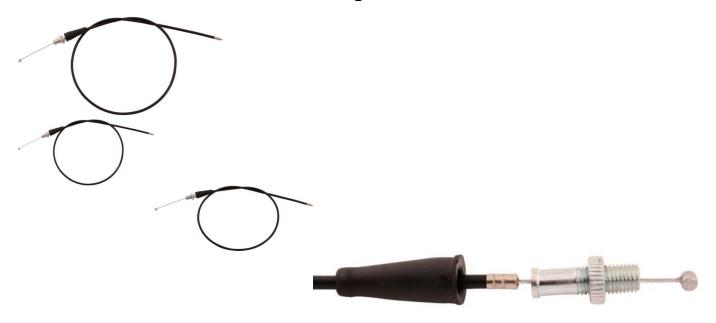

Throttle Cable - M10, 230cm Total Length - CBL2182 - PBC840F1

Rating: Not Rated Yet Price

\$25.06

Ask a question about this product

Description

This cable is most commonly (though not exclusively) used for ATVs, dirt bikes, scooters and other powersports products. Primarily of displacements within the 50cc to 250cc range (50cc 70cc 90cc 110cc 125cc 140cc 150cc 200cc 250cc). As a result of its length this throttle cable in particular is most commonly known for its application in dune buggies, such as the 110cc, 125cc, 150cc, 200cc and 250cc models.

- Total Core Wire Length: 230.2cmSheath Length: 218.8cm
- Thread Length: 2cm
- Thread Type: M10
- Cable Travel Length: 8cm
- Cable Stops: 5.6mm, 3mm