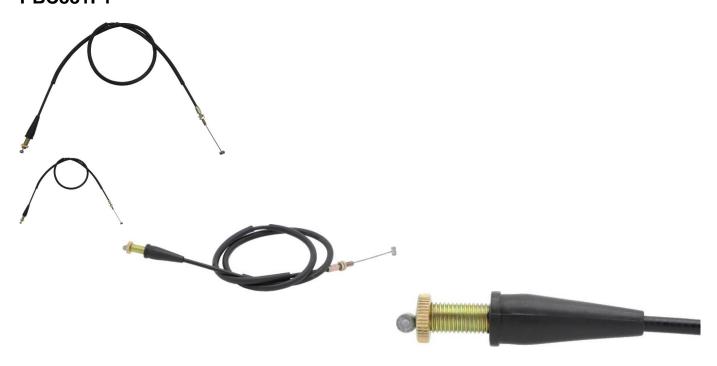

## Approximate Dimensions:

• Total Core Wire Length: 112cm

Sheath Length: 103cm
Thread Type: M10, M6
Cable Travel Length: 8.1cm
Cable Stops: 5.9mm