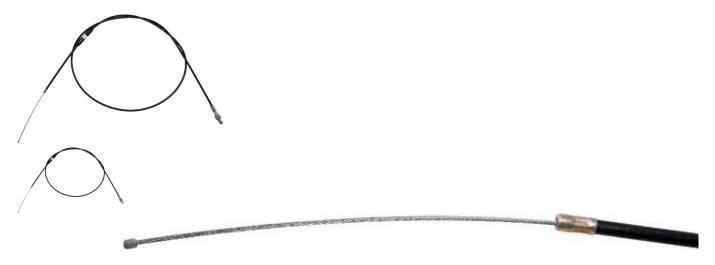

Throttle cable - M8, 165.5cm - CBL2880 - PBC958F1

Rating: Not Rated Yet Price

\$21.50

Ask a question about this product

Description

This throttle cable is commonly used for a wide range of powersport and mobility machines including ATVs, dirt bikes, scooters, buggies and gokarts. Popularly applies to the Fuxin 110cc and 125cc gokarts.

Approximate Dimensions:

- Total Core Wire Length: 165.5cmSheath Length: 149cm

- Thread Type: M8Cable Travel Length: 15.5cm
- Cable Stops: 5.7mm, 3.2mm

Manufacturer Part Number:

• GK110-2-05