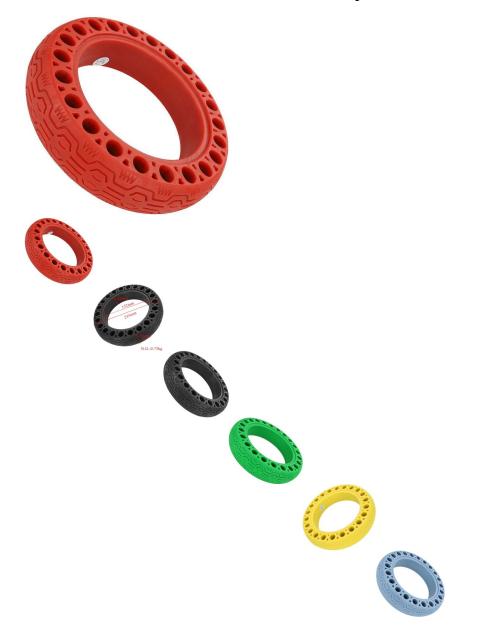

## Description

Solid tire, 10x2.5 (60/70-6.5) size, circular honeycomb construction, red. Advantages include puncture-proof operation and no-need-to-inflate maintenance. Honeycomb tire engineering provides the reliability of a solid tire while also contributing additional shock absorption and suspension characteristics during operation. Commonly used for kick scooters, hoverboards and E-mobility products such as the Segway Ninebot G30.