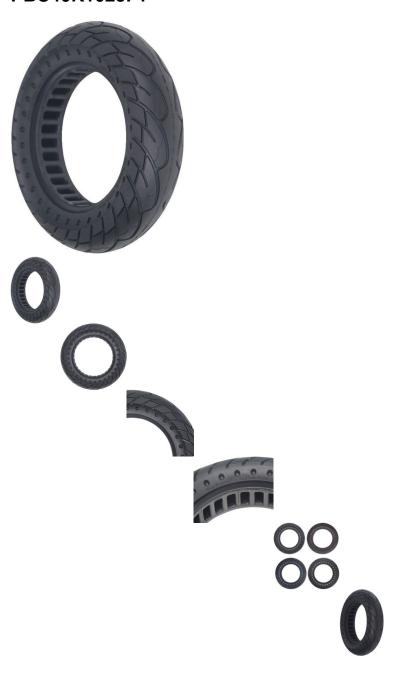

Tire - 10x2.5, Bihoneycomb, Solid, Rim Groove Width 34mm - PBC40K1025F1

Rating: Not Rated Yet **Price** 

\$30.07

MOTOSPORTS: ATV's | Dirt Bikes | Electric Scooters | Electric Bikes | PARTS - Tire -

Ask a question about this product

## Description

Solid tire, 10x2.5 size, bihoneycomb construction, rim groove width 34mm. Advantages include puncture-proof operation and no-need-to-inflate maintenance. Honeycomb tire engineering provides the reliability of a solid tire while also contributing additional shock absorption and suspension characteristics during operation. Commonly used for kick scooters, hoverboards and E-mobility products. Inner diameter 14cm (5.5 inch), outer diameter 24cm (9.5 inch).