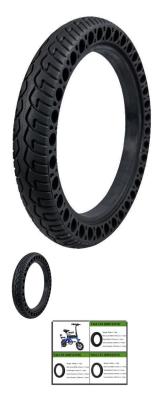

## Description

Solid tire, 16x2.125 size, circular honeycomb construction. Advantages include puncture-proof operation and no-need-to-inflate maintenance. Honeycomb tire engineering provides the reliability of a solid tire while also contributing additional shock absorption and suspension characteristics during operation. Commonly used for E-bikes, E-Scooters and general E-mobility. Inner diameter 28.2cm (11.1 inch), outer diameter 38.1cm (15 inch).