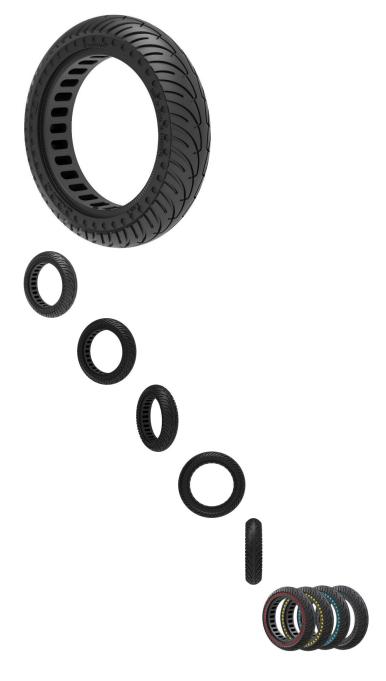

## Description

Solid tire, 8.5x2 size, bihoneycomb construction. Advantages include puncture-proof operation and no-need-to-inflate maintenance. Honeycomb tire engineering provides the reliability of a solid tire while also contributing additional shock absorption and suspension characteristics during operation. Commonly used for kick scooters, hoverboards and E-mobility products. Rim Groove: 36.4 mm Inner diameter: 13.9 cm (5.47 inch) Outer diameter: 21.0 cm (8.26 inch)