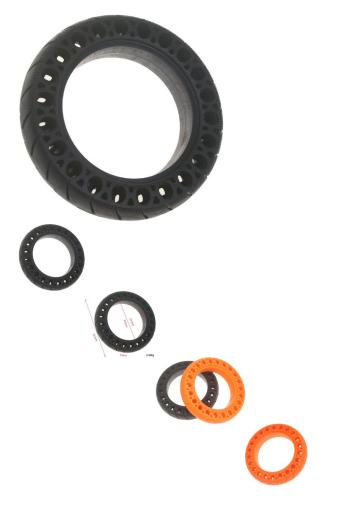

## Description

Solid tire, 9.5x2 size, circular honeycomb construction, black. Advantages include puncture-proof operation and no-need-to-inflate maintenance. Honeycomb tire engineering provides the reliability of a solid tire while also contributing additional shock absorption and suspension characteristics during operation. Commonly used for kick scooters, hoverboards and E-mobility products such as the Segway / Xiaomi M365, 1S, Pro, Pro 2, and many others. Inner diameter 14.2cm (5.6inch), outer diameter 22.2cm (8.75 inch).