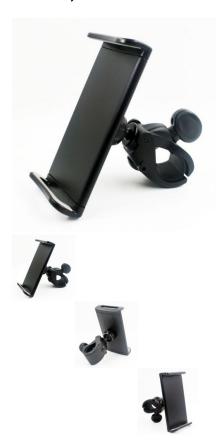

## Touchscreen Cell Phone Mount - Universal Mount Type, Tablet, Cell Phone, Indoor, Outdoor 4" to 12" Devices - PBC368F1

Rating: Not Rated Yet **Price** 

\$11.74

1 / 2

MOTOSPORTS: ATV's | Dirt Bikes | Electric Scooters | Electric Bikes | PARTS - Touchs

## Description

Universal tablet / mobile phone (cell phone) holder and mount. Fits 4" to 12" (10cm to 30cm) tablets and smartphones. Can be attached to almost anything: Mic stands, exercise equipment, indoor/outdoor mobility, bicycles, ebikes, push scooters, kick scooters, electric scooters, motorcycles, ATVs, UTVs, golf carts, go carts etc.