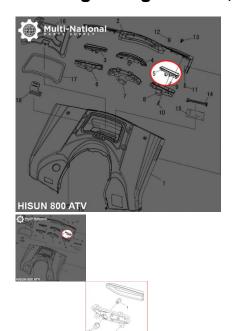

## Turn Signal Light - Rear, Left, ATV, Hisun, 800cc - 70A7480 - PBC3089F1

Rating: Not Rated Yet **Price** 

\$143.42

Ask a question about this product

1 / 2

## Description

Rear left turn light. Commonly used for (but not limited to) 800cc engines, such as the Hisun 800cc 4x4 ATVs, as well as many other clones, rebrands and similar displacement machines.

These machines are commonly manufactured by Chongqing Huansong Industries (Group) Co., Ltd. and distributed by a range of exporters, importers and distributors under such brands as: Hisun, Bennche, Coleman, Massimo, Qlink, Menards Yardsport, Big Muddy, Powermax, Nordik, TSC, Rural King, Cub Cadet, Excalibur, US Titan / Supermach, Precision, JMC and many others.

Common Hisun model names are primarily listed as variations of "Hisun 800cc ATV", "Hisun HS800ATV" and "HSUN HS800 E-mark EFI". Common listed Hisun turn signal light part number is 35410-118-0000 and ERP part number is 35410-118-0000. Also applies to some other variations of Hisun models.