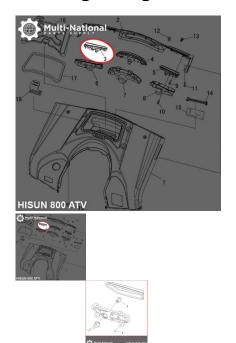

## Turn Signal Light - Rear, Right , ATV, Hisun, 800cc - 70A7481 - PBC3092F1

Rating: Not Rated Yet **Price** 

\$143.42

Ask a question about this product

1 / 2

## Description

Rear right turn light. Commonly used for (but not limited to) 800cc engines, such as the Hisun 800cc 4x4 ATVs, as well as many other clones, rebrands and similar displacement machines.

These machines are commonly manufactured by Chongqing Huansong Industries (Group) Co., Ltd. and distributed by a range of exporters, importers and distributors under such brands as: Hisun, Bennche, Coleman, Massimo, Qlink, Menards Yardsport, Big Muddy, Powermax, Nordik, TSC, Rural King, Cub Cadet, Excalibur, US Titan / Supermach, Precision, JMC and many others.

Common Hisun model names are primarily listed as variations of "Hisun 800cc ATV", "Hisun HS800ATV" and "HSUN HS800 E-mark EFI". Common listed Hisun turn signal light part number is 35430-118-0000 and ERP part number is 35430-118-0000. Also applies to some other variations of Hisun models.