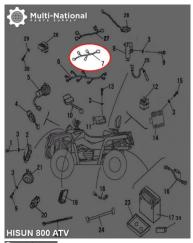

## Wire of EPS - ATV, Hisun, 800cc - 10A1840 - PBC2274F1

Rating: Not Rated Yet Price

\$64.54

Ask a question about this product

Description

EPS wire. Commonly used for (but not limited to) 800cc engines, such as the Hisun 800cc 4x4 ATVs, as well as many other clones, rebrands and similar displacement machines.

Common Hisun model names are primarily listed as variations of "Hisun 800cc ATV", "Hisun HS800ATV" and "HSUN HS800 E-mark EFI". Common listed Hisun wire of eps part number is 34180-118-0000 and ERP part number is 34180-118-0000. Also applies to some other variations of Hisun models.

• Manufacturer PN: 34180-118-0000