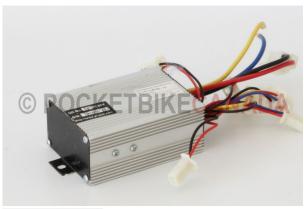

## 1000 Watt Speed Controller for Electric Pocket Bike

Â

| Rated Voltage                               | 36 Volts                 |
|---------------------------------------------|--------------------------|
| Rated For Motors                            | Up To 1000 Watts         |
| Maximum Current                             | 40 Amps                  |
| Rated For Chargers                          | Up To 3 Amps             |
| Conversion Efficiency                       | 95%                      |
| Under Voltage<br>Protection                 | 31.5 Volts               |
| Recommended<br>Fuse/Circuit Breaker<br>Size | 40-50 Amps               |
| Dimensions                                  | 3-1/2" x 2-1/2" x 1-1/2" |

1 / 2

Under Voltage Battery Protection: When the battery pack falls below a specific Voltage the controller turns the motor off preventing over discharging of the battery pack which extends the battery packs lifespan. (The cutoff value is approximately 31.0 Volts ű 1.0 Volts)

Motor Cut-Off During Braking: When the brakes are engaged the brake switch signals the controller to turn off the motor.

## Will Fits:

1000watt Electric Pocket Bike

And many more similar Brands and Models

<sup>\*</sup>The power connector should be the last connection made.

\*Fuse or circuit breaker protection is required between speed controller and battery pack.