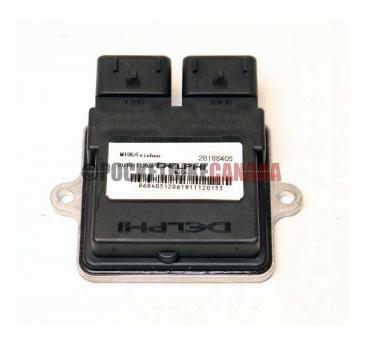

## Control Module 800cc UTV - ECU / ECM DELPHI MT05-PBC4901

Control Module for Ranger 800cc UTV - G8020039 DELPHI MT05

Rating: Not Rated Yet **Price** 

\$218.96

1 / 2

Ask a question about this product

Description Control Module for Ranger 800cc UTV - G8020039 - DELPHI MT05 .

The Delphi MT05 Engine Control Module (ECM) Series is a family of electronic devices that assist the control of engine management systems for small engines by instantaneously measuring multiple events enabling "real time" adjustments of fuel, air and spark to help the engine operate efficiently, reliably and economically. The MT05 ECM Series offers manufacturers a low cost solution for 1-cylinder and 2-cylinder engine control, especially those that must meet Euro 3 emissions standards. The Delphi MT05 ECM Series features an up-integrated design that reduces weight and wiring, and its small package size enables chassis mounting flexibility. Will work with several vehicles, not exclusive to: