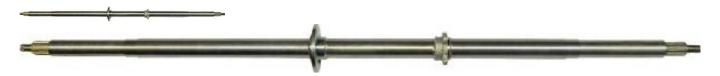

## Description

Rear axle, 81cm. Most commonly used for (but not limited to) 50cc to 300cc ATVs, go karts, buggies and other powersports products. Popularly used for the 90cc, 110cc, 125cc Fuxin gokarts and buggies.

Common Fuxin model names consist of variations of "Fuxin 110cc Buggy", "Fuxin 110cc Go Kart", "Fuxin GK110", "Fuxin 125cc Buggy", "Fuxin 125cc Go Kart" and "Fuxin GK125". Common listed Fuxin rear axle part number is GK110-3-17 and listed description is "Rear Axle Assy".

Manufacturer Part Number:

• GK110-3-17