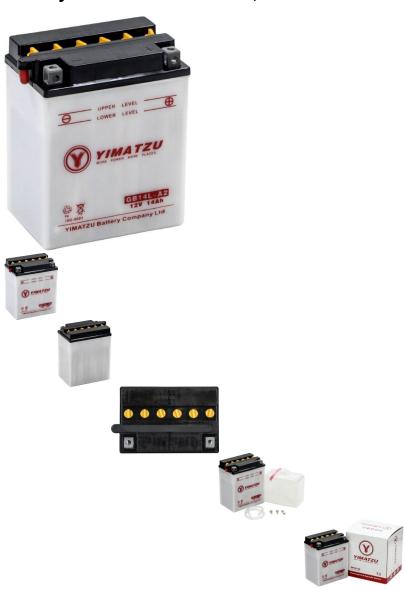

## Description

This is a Yimatzu brand GB14L-A2 flooded, Heavy Duty, 12V battery. Yimatzu continues to rank as a top performing flooded battery in the North American marketplace.

This GB14L-A2 (aka YB14L-A2) battery type is very commonly (though not exclusively) used for ATVs, scooters, electric start dirt bikes, dune buggies, go karts, UTVs and riding lawnmowers as well as many other variations of powersports, mobility, watersports and "lawn & garden" products.

## **Product Specifications:**

Length: 14.4cm (5.67in)Width: 9cm (3.54in)Height: 16.5cm (2.56in)

Terminals (centre to centre): 11cm (4.33in)
Minimum Cold Cranking Amp: 220CCA