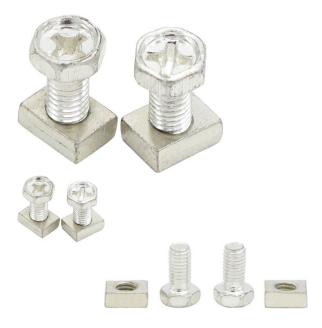

## Battery Terminals - Nut & Bolt (4pcs) - 90A9920 - PBC27F1

Rating: Not Rated Yet **Price** 

\$2.86

Ask a question about this product

Description

Battery terminal nut and bolt (NB) set commonly used for a wide variety of battery model types. Set includes 2 studs (bolts), 2 nuts. The thread of the bolt is 10mm long and 5mm wide (M5). The corresponding nuts are also 5mm wide. Fits perfectly with Yimatzu brand 4L-BS, 5L-BS, 7L-BS batteries. This set will suffice for one (1) battery. In the powersports and transportation industry these are commonly (though not exclusively) used for L-BS style batteries in applications including ATVs, dirt bikes and other powersports, mobility and toy products.