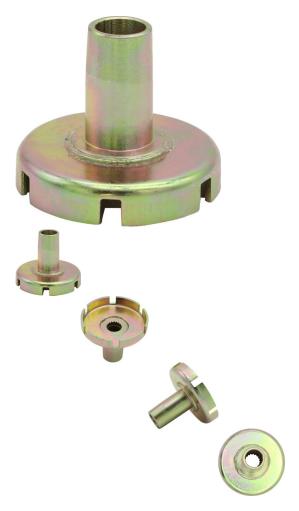

## Description

Boss One-Way Unit / Pullstart Starter Pawl (aka Starter Claw). This is a very common profile and is used for (but not limited to) many big brand and lesser brand name machines from all over the world. Common format for many machines in the 250cc range. Most commonly used for (but not limited to) 250cc ATVs such as the Jianshe JS250 Mountain Lion and Baja Wilderness Trail 250 (WD250-U) ATV as well as many other clones, rebrands and similar displacement machines.

Common Jianshe model name is primarily listed as "Jianshe JS250ATV", "Jianshe 250cc ATV" and "Jianshe 250cc Mountain Lion". Common listed Jianshe JS250 boss one-way unit / pullstart starter pawl part number is FG-807000-0 and listed as "Boss one-way unit" in their parts lists. Also applies to some variations of Jianshe 250cc Go karts, buggies, UTVs and other products.