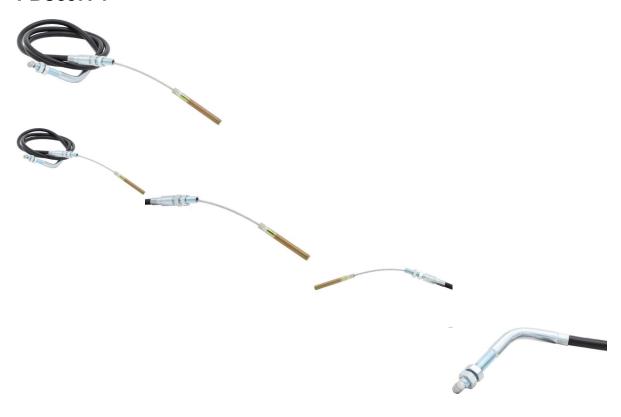

Total Core Wire Length: 122cmSheath Length: 9.8cm

Sheath Length: 9.8cmThread Type: M8Lug End Length: 6cm

Bent Connector Length: 9.5cm
Cable Travel Length: 11.4cm

Cable Stop: 6.6mm