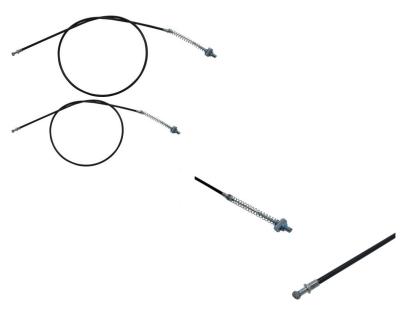

## Description

This brake cable is most commonly (though not exclusively) used for drum brake applications on 50cc to 250cc ATVs, dirt bikes, buggies, and

1 / 2

gas powered scooters. This is also commonly used for front drum brake line applications in electric scooters of all sizes (36V, 48V, 60V and 72V primarily).

- Total Core Wire Length: 124.5cm
- Sheath Length: 110.7cmLug End Length: 6.5cm
- Cable Travel Length: 6.5cmCable Stop: 0.69cm
- Brake Stop: 2.22cm

2 / 2