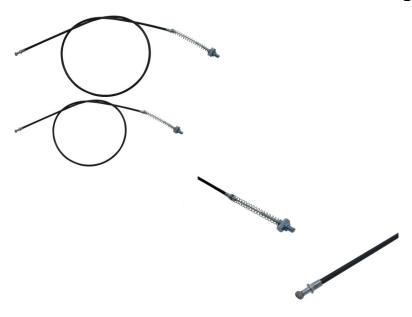

- Total Core Wire Length: 210cm
- Sheath Length: 199cmLug End Length: 6.5cm
- Cable Travel Length: 5cmCable Stop: 0.79cm
- Brake Stop: 2.22cm