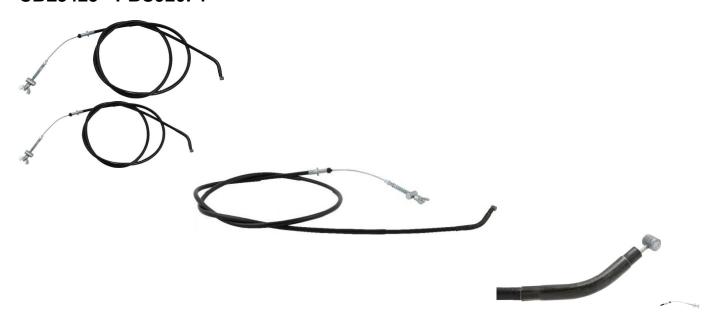

## Brake Cable - Rear, 185cm Total Length, 250cc, ATV, Jianshe, Baja - CBL3425 - PBC920F1

Rating: Not Rated Yet **Price** 

\$43.10

Ask a question about this product

Description

Rear brake cable. This is a very common profile and is used for (but not limited to) many big brand and lesser brand name machines from all over the world. Common format for many machines in the 250cc range. Most commonly used for (but not limited to) 250cc ATVs such as the Jianshe JS250 Mountain Lion and Baja Wilderness Trail 250 (WD250-U) ATV as well as many other clones, rebrands and similar displacement machines.

Manufacturer Part Number:

• SSA4-230000-0

Approximate Dimensions:

• Total Core Wire Length: 185cm

Sheath Length: 163cm
Lug End Length: 9cm
Cable Travel Length: 12.5cm
Bent End Length: 7.5cm