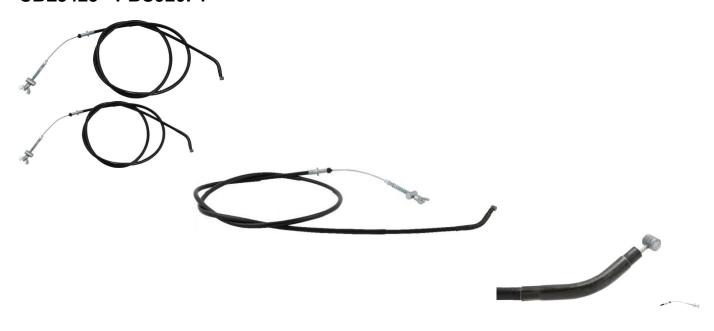

## Brake Cable - Rear, 185cm Total Length, 250cc, ATV, Jianshe, Baja - CBL3425 - PBC920F1

Rating: Not Rated Yet **Price** 

\$43.05

Ask a question about this product

Description

Rear brake cable. This is a very common profile and is used for (but not limited to) many big brand and lesser brand name machines from all over the world. Common format for many machines in the 250cc range. Most commonly used for (but not limited to) 250cc ATVs such as the Jianshe JS250 Mountain Lion and Baja Wilderness Trail 250 (WD250-U) ATV as well as many other clones, rebrands and similar displacement machines.

Manufacturer Part Number:

• SSA4-230000-0

Approximate Dimensions:

• Total Core Wire Length: 185cm

Sheath Length: 163cm
Lug End Length: 9cm
Cable Travel Length: 12.5cm
Bent End Length: 7.5cm