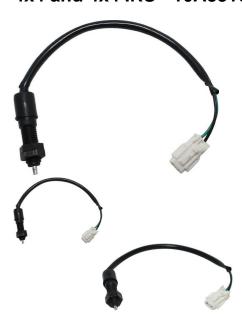

Brake Light Switch - Brake Pedal, 150cc to 400cc, ATV, Dirt Bike, 300cc, 2x4, 4x4 and 4x4 IRS - 10A8816 - PBC2327F1

Rating: Not Rated Yet **Price** 

\$25.11

Ask a question about this product

Description

Foot brake light switch, for (but not limited to) 150cc to 400cc ATV's, dirt bikes / pit bikes and scooters. Manufacturer part number 4.3.01.0081. Applies primarily to (but not limited to) Buyang 300cc 4x4 ATV, Gio Bear 300cc, Daymak Grunt 300cc, Midwest 300cc, ZMC Titan 300cc, Chironex 300cc Bandito, Asun 300cc Bandito and may apply to other similar variations of 300cc 4x4 ATVs from companies like Linhai, Liangzi, Kangdi and many more. This machine has been produced since the early 2000's and applies to the 2x4, 4x4 and 4x4 IRS (Independent Rear Suspension) models. Also commonly used for Linhai 250cc and 260cc models as well as some other 250cc, 260cc and 300cc models - JCL Buyang and Xingyue 250cc, 260cc and 300cc ATVs as well as several scooters.