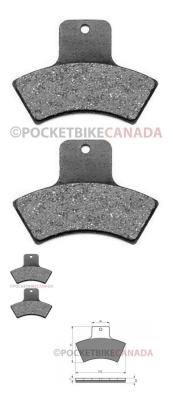

## Description

A common brake pad design, this brake pad set is used primarily for rear brakes on 50cc to 125cc ATVs and can also be found on many other types of powersport machines including mopeds, gas scooters and dirt bikes. Commonly used for 125cc dirt bikes, including GIO Demon and Daymak, as well as many ATVs. These brake pads can often be used in place of Yongli YL-F066, EBC FA270, and SBS 755. Approximate dimensions:

Total Length: 73mmTotal Width: 52mmAlignment Hole: 3.9mm