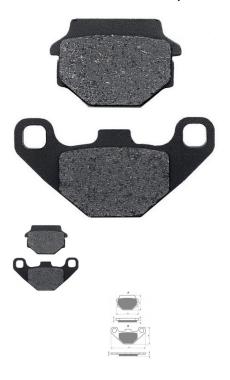

Approximate dimensions:

- Large Pad:
- Total Length: 85.1mmTotal Width: 42.2mm
- Alignment Holes: 9.4mm x 9.3mm
- Alignment Hole Spacing: 68mm (center to center)
- Small Pad:
- Total Length: 55.7mm
- Total Length (excluding tabs): 50mm
- Total Width: 37.2mm