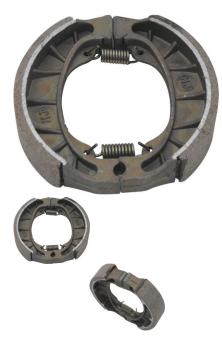

Brake Shoe - Universal, PW80 format, Drum Brakes - 90A5010 - PBC693F1

Rating: Not Rated Yet **Price** 

\$25.09

Ask a question about this product

Description

These Brake Shoes apply to drum brakes for (and not limited to) 50cc to 250cc ATVs, dirt bikes and buggies/go karts as well as gas and electric scooter. Most commonly used in the front drum brake assembly on large / oversized automatic 110cc ATVs. Also used on electric 500W and 800W scooters including brake drum shoes for GIO 800W S350 and RZR electric scooters. Popularly the stock design brake shoe profile for the front brakes on Yamaha PW80 dirt bikes. Brake shoe has a length of 10cm by 9.7cm not including the pad and is 2.42cm wide.

- Length: 10x9.7cm
- Pad Width: 2.42cm

Associated Parts: • 90D5117 Brake Hub