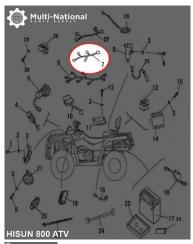

## Cable Assembly - ATV, Hisun, 800cc - 10A6881 - PBC2151F1

Rating: Not Rated Yet Price

\$193.29

Ask a question about this product

Description

EFI cable assembly. Commonly used for (but not limited to) 800cc engines, such as the Hisun 800cc 4x4 ATVs, as well as many other clones, rebrands and similar displacement machines.

Common Hisun model names are primarily listed as variations of "Hisun 800cc ATV", "Hisun HS800ATV" and "HSUN HS800 E-mark EFI". Common listed Hisun cable assembly part number is 34200-118-0000 and ERP part number is 34200-118-0000. Also applies to some other variations of Hisun models.

• Manufacturer PN: 34200-118-0000