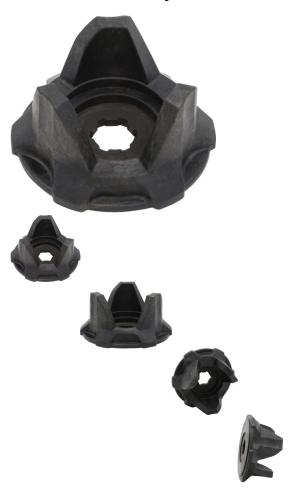

## Description

This cam is commonly used for a wide range of ATVs and UTVs. Most popularly applies to the Odes and Kangdi (Kandi) 800cc UTVs. Associated compression spring (291.15.2-3) and Drive Pulley (291.15.2.2) sold separately.

Common Odes model names consist of variations of "Odes 800cc UTV", "Odes 4x4 UTV" etc. Common listed Odes cam part number is 291.15.2-2 and listed description is "CAM".

Common Kandi (Kangdi) model names consist of variations of "Kandi 800", "Kangdi 800", "Kandi 800cc 4x4 UTV", "Kangdi 800cc 4x4 UTV" etc. Common listed Kandi cam part number is 291.15.2-2 and listed description is "CAM".

## Manufacturer Part Number:

• 291.15.2-2