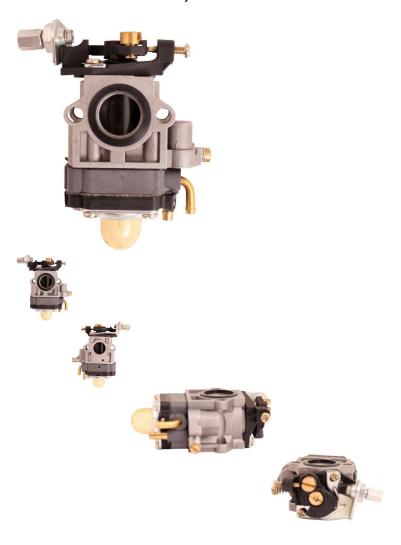

## Description

This 15mm Carburetor with Manual Choke is most commonly used for (and not limited to) 2-stroke pocket bikes, mini dirt bikes and mini quads (ATVs). Also used for some 49cc 2-stroke scooters and smaller buggies/go-karts. Applies to a large variety of 2-stroke machines from weed wackers to leaf blowers, 33cc and 43cc displacements are common as well as the standard 47cc and 49cc. Mounting holes are 31mm apart center to center.

Manifold: 15mmBreather: mm

• Bolt Mount (centre to centre): 31mm

2 / 2