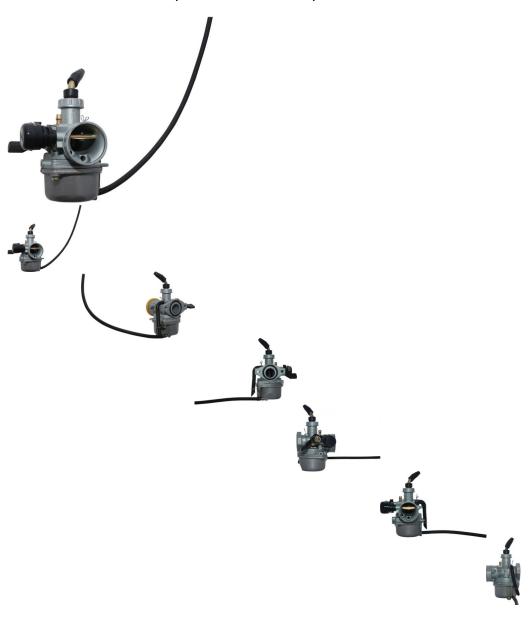

## Description

This 19mm/32mm carburetor with manual choke lever and side facing fuel overflow (for front facing overflow refer to part number 80A2196) is most commonly used for (but not limited to) 50cc 70cc 90cc 110cc 125cc and 140cc ATVs and dirt bikes. Also applies to other models of Go karts / buggies and some manual shift scooters. This carb has a 19mm manifold opening, 32mm breather opening and 48mm center to center bolt mount. Fits 35mm air filter, such as 60A1350BU/RD and 60A1352BU/RD. Same carburetor as 80A2190 except choke is on the opposite side. Approximate dimensions:

• Manifold: 18.2mm

Breather Inner Diameter: 31.22mm
Breather Outer Diameter: 36.19
Bolt Mount (centre to centre): 48mm