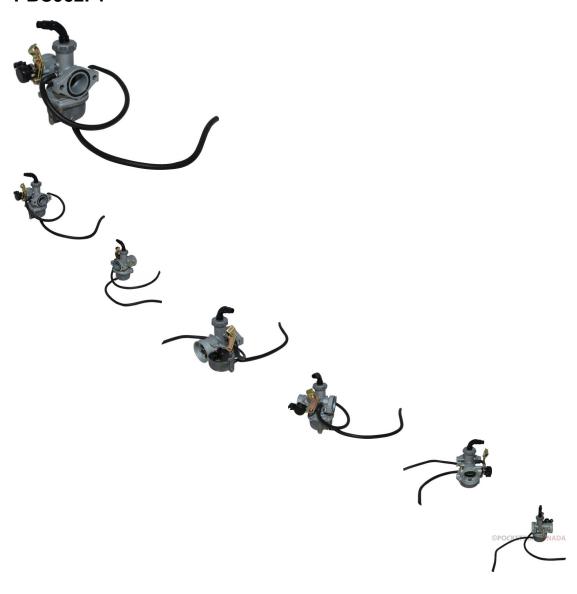

## Description

This 25mm carburetor with remote choke attachment is most commonly used for (but not limited to) 125cc to 250cc ATVs and dirt bikes for popular brands such as Tao Tao. Also very commonly used for many models of golf carts and other models of go karts / buggies and some scooters. This carb has a 25mm manifold opening, 35mm breather opening and 48mm center to center bolt mount.

## Approximate dimensions:

- Manifold: 25mmBreather: 35mm
- Bolt Mount (centre to centre): 48mm