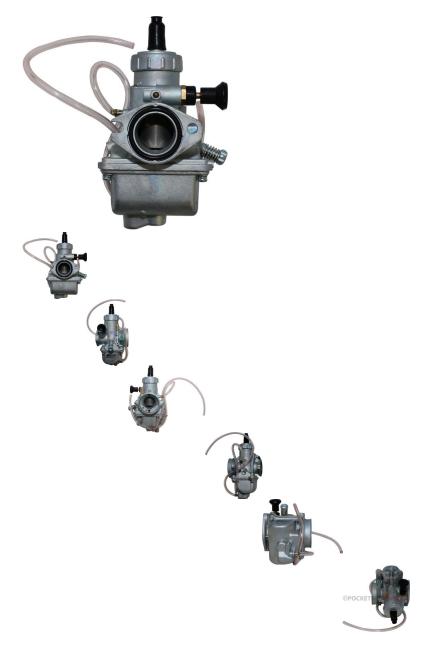

## Description

This Molkt brand performance 26mm carburetor with manual choke lever is most commonly used for (but not limited to) 110cc to 300cc ATVs and dirt bikes. By volume this part is most commonly used for 110cc, 125cc, 140cc and 155cc dirt bikes / pit bikes and outperforms all other carburetors, stock or performance for these machines, whether top name brand or no-name. Increased acceleration, throttle response and a finely pre-tuned stock setting yield a performance. Also very commonly used for many models of golf carts and other models of Go karts / buggies and some scooters. This carb has a 26mm manifold opening, 40mm breather opening and 47mm center to center bolt mount.

- Manifold Inner Diameter: 25.5mm
- Breather Inner Diameter: 40.6mm
- Breather Outer Diameter: 45.5mm
- Bolt Mount (centre to centre): 48mm