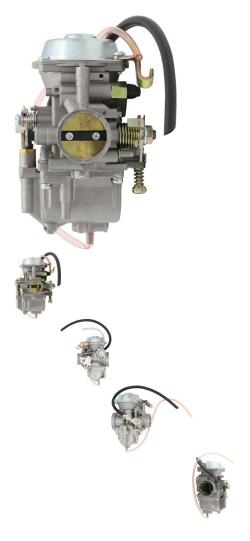

## Carburetor - 34mm, 400cc, Jianshe, ATV - 80A8234 - PBC1034F1

Rating: Not Rated Yet **Price** 

\$250.99

Ask a question about this product

## Description

34mm/45mm electric choke carburetor. Most commonly used for (but not limited to) 400cc ATVs such as the Jianshe JS400 Mountain Lion as well as many other clones, rebrands and similar displacement machines.