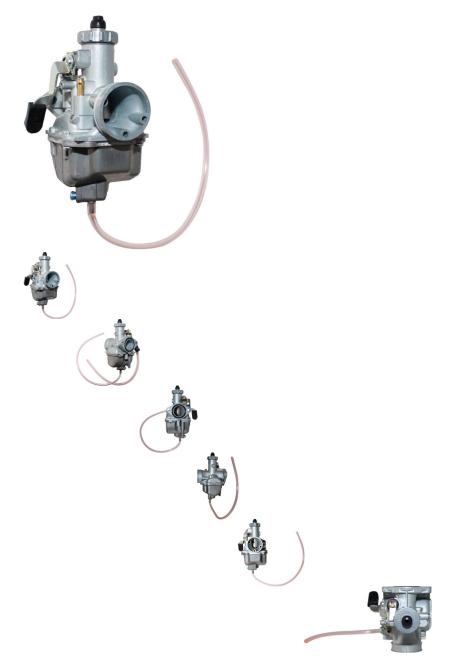

Carburetor - Mikuni VM22, 26mm, Manual Choke - PBC80AF1

Rating: Not Rated Yet **Price** 

\$44.01

Ask a question about this product

## Description

Original Mikuni model VM22 carburetor, manual choke, 26mm profile. Commonly (though not exclusively) used for 50cc, 70cc, 90cc, 110cc, 125cc, 140cc, 150cc, 155cc, 160cc dirt bikes / pit bikes, ATVs, scooters and buggies. As well as a vast variety of other powersports and mobility products. Famous as stock carburetor on such models as the Honda CRF50/XR50 pit bike / dirt bike, Kawasaki KLF110 ATV/Quad, Kawasaki KLX125, Suzuki DRZ125 and so many more. Carburetor manifold opening is between 25mm and 26mm and therefore is often referred to as both 25mm and 26mm colloquially

- Manifold Inner Diameter: 25.2mm
- Breather Inner Diameter: 34.6mm
- Breather Outer Diameter: 39.8mm
- Bolt Mount (centre to centre): 48mm