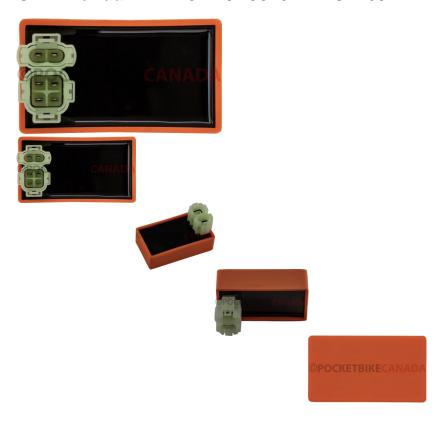

## CDI - Honda TRX125 - 10A5015 - PBC2269F1

Rating: Not Rated Yet

Price

\$25.05

Ask a question about this product

1 / 2

## Description

This CDI (capacitive discharge ignition) box is typically found in the Electric System section of several part manuals. Commonly used for but not limited to GY6, 4-stroke, 50cc, 100cc, 125cc, and 150cc engines. It is most popularly known for its use in **Honda** TRX 125 / ATC125, and their Chinese-made copies from Roketa, Taotao, SunL, Kazuma, BMX, Kymco, NST, Coolsport, Buyang, TaoTao, Redcat, as well as many other brands of motorcycles, ATVs, dirt bikes, scooters, go karts (buggies), and engines with alternative profile names. This CDI has 1 plug x 2 pins + 1 plug x 4 pins.

## **Approximate Dimensions of the CDI Box:**

Length: 39mm (2.32")Height: 65mm (2.56")Height: 21mm (0.83")

2 / 2