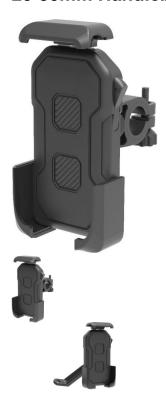

## Description

Universal cell phone holder / mobile phone holder and mount. Phone is secured via supports on the two bottom corners and across the top. For Cycling, riding, bicycles, motorcycles, scooters, kick scooters, ATVs, UTVs, anything with an attachment point. Includes handlebar mount that can accommodate everything from 20mm (0.78in) to 30mm (1.18in). Mirror attachments are also available for 8mm to 10mm (our part number 50E1340), sold separately.

- Phone size range: 4.5-7.2 inch
- Handlebar cross pipe diameter range: 20-30mm

2 / 2