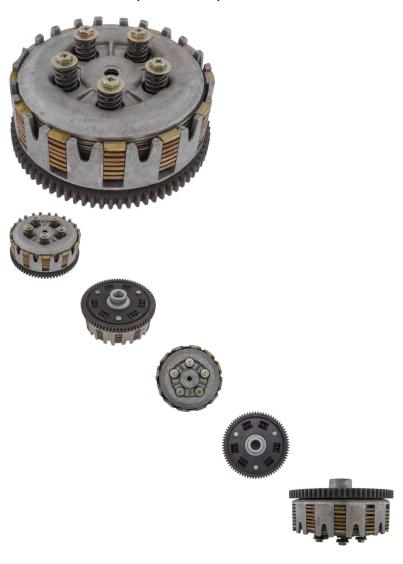

## Description

Primary clutch assembly - 7 plate. Most commonly used for (but not limited to) 400cc ATVs such as the Jianshe JS400 Mountain Lion as well as many other clones, rebrands and similar displacement machines.

Common Jianshe model name is primarily listed as "Jianshe JS400", "Jianshe JS400 ATV", "Jianshe 400cc ATV", "Jianshe 400cc 4x4" and "Jianshe 400cc Mountain Lion". Common listed Jianshe JS400 clutch part number is F3-420000-0 and listed as "Primary clutch assy" in their parts lists. Also applies to some variations of Jianshe 400cc Go karts, buggies, UTVs and other products.

Manufacturer Part Number:

• F3-420000-0