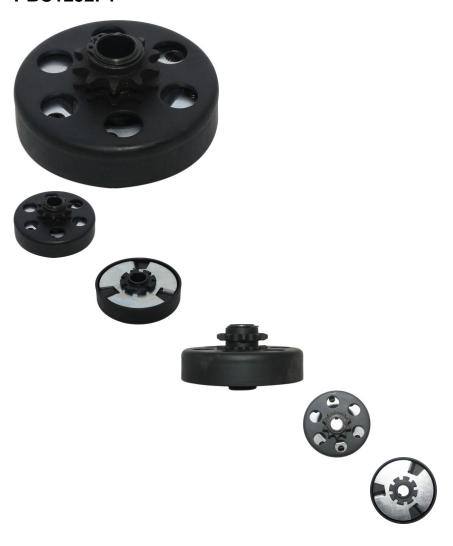

Clutch - Centrifugal with Clutch Bell, 5.5HP, 6.5HP, 10 Tooth - 30A3580 - PBC1252F1

Rating: Not Rated Yet **Price** 

\$53.81

Ask a question about this product

## Description

Clutch - Centrifugal with Clutch Bell, 5.5HP, 6.5HP, 10 Tooth. This clutch is used on many motorized products based on the 5.5HP and 6.5HP (GX160 and GX200) style engines and most commonly (though not exclusively) with the 3/4 inch (19mm) shaft variation. This clutch is commonly used on the Baja series bikes, Baja Doodle Bug, Baja mini bike etc. Also used on such machine types as the Drift II Go Kart Buggies etc.. This clutch has a 19mm bore so it will suit engines with a 19mm shaft on the standard 5.5hp or 6.5hp engines. The drive sprocket has 10 teeth. This clutch is to suit 420 chain and sprockets. This is considered a performance clutch for the 11 tooth Doodlebug and mini bike (97cc 16mm) from Baja Motorsports because as a 10T replacement for the original 11T the rider will increase the stock acceleration of their bike.