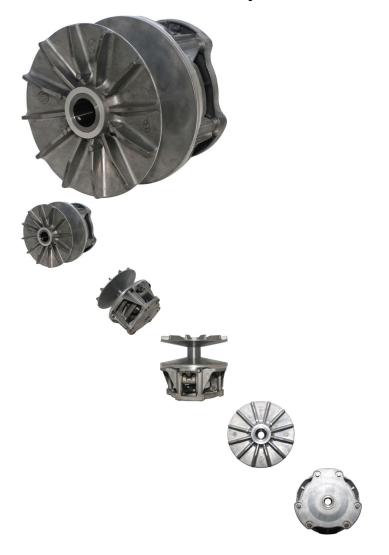

## Description

This CVT torque convertor clutch applies to (though is not limited to) the Buyang 500cc and 550cc 4x4 ATVs also called the Feishen 500cc and 550cc EFI ATVs as well as the Kazuma Jaguar 500cc 4x4 ATV. Works with driver pulley 30A3950.