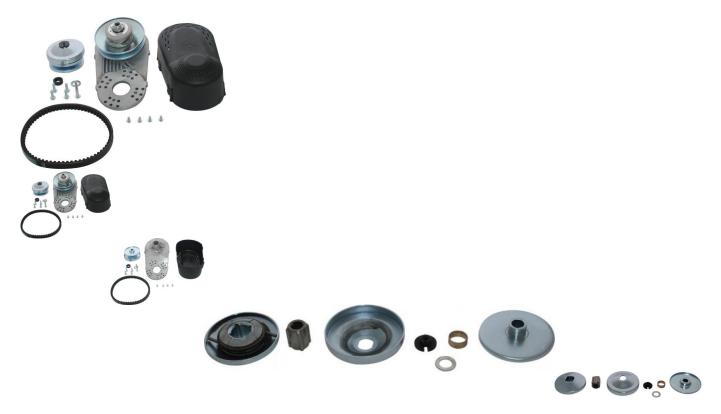

## Description

CVT torque converter clutch set, Comet 30 profile. Set includes the Driver and driven pulley (also referred to as primary and secondary), drive belt and belt cover. Commonly (though not exclusively) used on 5.5HP, 6HP, 6.5HP gas engines. 30 series drive clutch has a bore size of 3/4" (0.75 inch) and the 30 series driven clutch has a bore size of 5/8" (0.625 inch). Commonly used with a 669 length belt (like our part number 30A7500) in '198F' profile scooters, go karts, dune buggies, ATVs, dirt bikes and other powersport applications.