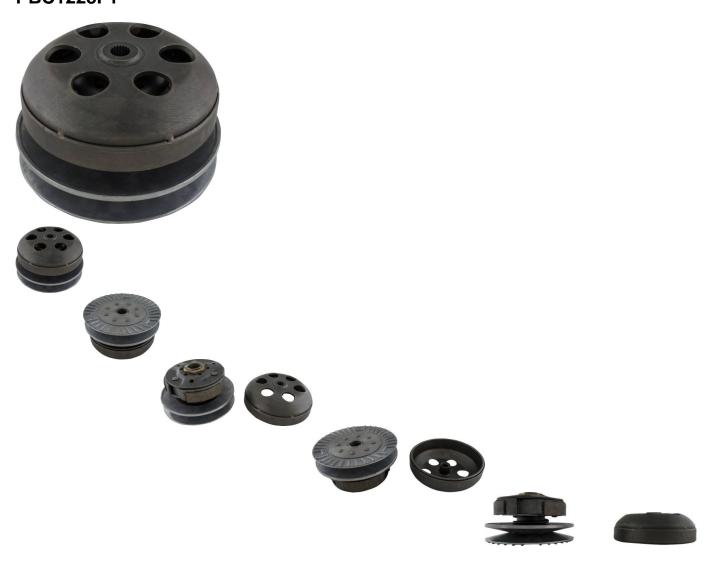

## Description

Complete rear pulley clutch assembly, bell, torque driver and plate. Most commonly used for (but not limited to) Honda 250 173M, CF Moto CF250 V3/V5 as well as many other clones, rebrands and similar displacement machines in a variety of 200cc, 250cc and 300cc air and liquid cooled belt drive profiles.

Bell has a outside diameter of 146.6mm, inside diameter of 134mm, height of 53mm an the spline hole is 14.7mm.

Drive clutch has a total outside diameter of 16cm and a total height of 8.5cm (total height with bell is 9.5cm). Shaft hole on the clutch side is 22.7mm and 22.4 on the pulley side with a HK222918RS bearing inserted. Bearing has a inside diameter of 22.3mm.