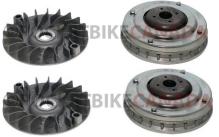

## Description

This front variator clutch drive applies to (but is not limited to) Linhai 400cc (belt drive) ATV/UTV engines. This clutch works with the rear clutch assembly 30A3725.

1 / 2

Common Linhai model names are primarily listed as variations of "Linhai ATV Dragon Fly 400", "Linhai ATV Bighorn 400 SE", "Linhai ATV Bighorn 400 2D", "Linhai UTV/CUV Bighorn 400 LX", "Linhai UTV/CUV Bighorn 400 Live-Axle" and "Linhai UTV/CUV Bighorn 400 IRS". Common listed Linhai drive pulley and clutch bell part number is 27254 or 27254C and listed as "Drive Assy Complete" in their parts lists.