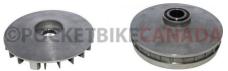

## Description

This front variator clutch drive applies to (but is not limited to) Linhai 400cc (belt drive) ATV/UTV engines. This clutch works with the rear clutch assembly 30A3725.

1 / 2

Common Linhai model names are primarily listed as variations of "Linhai ATV Dragon Fly 400", "Linhai ATV Bighorn 400 SE", "Linhai ATV Bighorn 400 2D", "Linhai UTV/CUV Bighorn 400 LX", "Linhai UTV/CUV Bighorn 400 Live-Axle" and "Linhai UTV/CUV Bighorn 400 IRS". Common listed Linhai drive pulley and clutch bell part number is 27254 or 27254C and listed as "Drive Assy Complete" in their parts lists.