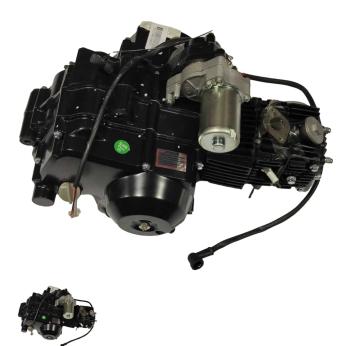

## Description

Complete Engine - 110cc horizontal engine, automatic configuration, electric start. This engine is most co mmonly (though not exclusively) used for 110cc automatic ATVs, dirt bikes, buggies, go karts and other sim ilar machines. Commonly identified by engine series number 152FMH. This horizontal engine is 4-stroke, sin gle cylinder, 2-valve and air cooled. Associated parts are intake 20A9191 and intake gasket set 30A5200. S tart type: Electric start Gear: R-N-D Displacement: 107cc Ignition type: CDI Bore\*Stroke: 52.4mm\*49.5mm Co mpression ratio: 9.0: 1 Max Torque: 6.9N.M/6500r/min Max power: 5.0KW/8000r/min