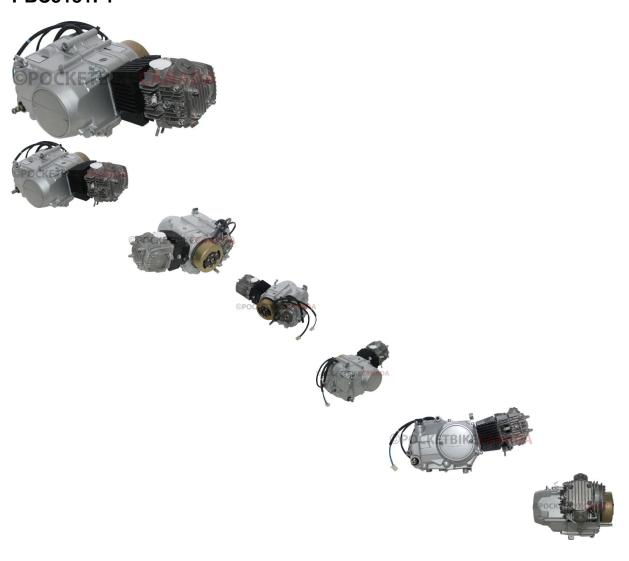

## Description

Complete Engine - 110cc horizontal engine, semi-automatic configuration, kick start. This engine is most c ommonly (though not exclusively) used for 110cc semi-automatic ATVs, dirt bikes, buggies, go karts and other similar machines. Carburetor not included.

Commonly identified by engine series number 152FMH. This horizontal engine is 4-stroke, single cylinder, 2-valve and air cooled.

Start type: Kick start

Displacement: 107cc

Gear: 1-N-2-3-4

Ignition type: CDI

Bore\*Stroke: 52.4mm\*49.5mm

Compression ratio: 9.0: 1

Max power: 5.0KW/8000r/min

Associated Parts: 70A8012CR Kick Start

70A8510CR Gear Shift Lever

20A9222 Intake

30A5200 Intake Gasket Set

80A2250 Carburetor - 25mm, Manual Choke