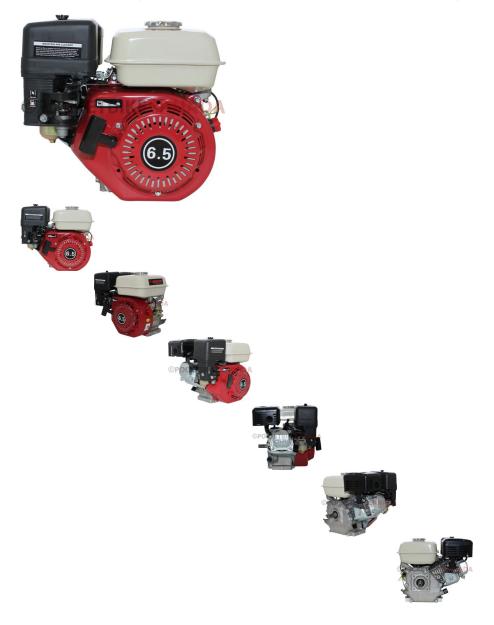

## Description

Complete engine, commonly referred to as "Honda Clone Engine" 6.5HP (aka GX200 format) with EPA emissions certification. This is a Bashan brand 6.5 HP multi-purpose motor used for a full range of applications as one of the world's most popular types of gasoline engines. Shaft diameter of 0.79 inches (25/32).