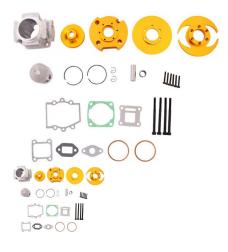

Cylinder Head Assembly - Big Bore, CNC, Dual Valve, Pocket Bike, 49cc, Air Cooled - 20P8490GD - PBC1599F1

Rating: Not Rated Yet Price

\$100.45

Ask a question about this product

Description

Big bore head CNC kit for 44-6 2-Stroke Engines. Commonly used for pocket bike / mini bike 49cc air cooled products. This is a dual valve high compression unit. CNC Gold.