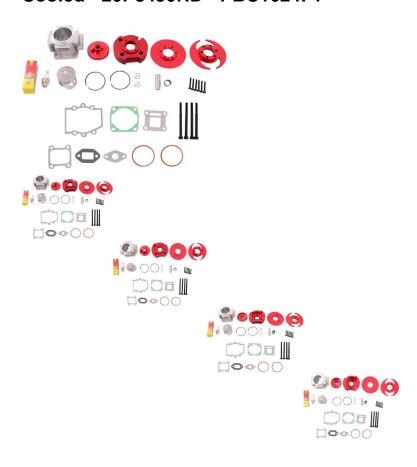

## Cylinder Head Assembly - Big Bore, CNC, Dual Valve, Pocket Bike, 49cc, Air Cooled - 20P8490RD - PBC1624F1

Rating: Not Rated Yet **Price** 

\$100.39

## Description

Big bore head CNC kit for 44-6 2-Stroke Engines. Commonly used for pocket bike / mini bike 49cc air cooled products. This is a dual valve high compression unit. CNC Red.

44mm big-bore kit for 47cc and 49cc Chinese pocket bikes, mini quads, mini bikes, with case reed inducted engine. For example, stock bore on the '47cc' engine is 40mm - meaning with the stock 32mm stroke, the engine size is actually approximately 40.2cc. This kit will increase your displacement to well over 50cc.